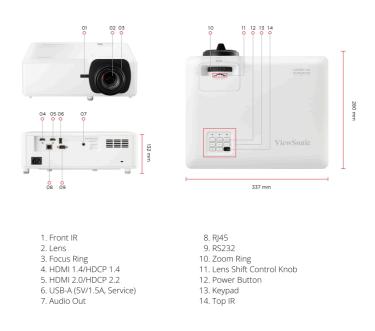

| SPECIFICATION                                    |                                                      | OTHERS                                   |                                                                                                                                                                                                                                                                                                                                                            |
|--------------------------------------------------|------------------------------------------------------|------------------------------------------|------------------------------------------------------------------------------------------------------------------------------------------------------------------------------------------------------------------------------------------------------------------------------------------------------------------------------------------------------------|
| Projection System:                               | 0.65" 1080p                                          | Power Supply Voltage:                    | 100-240V+/- 10%, 50/60Hz                                                                                                                                                                                                                                                                                                                                   |
| Native Resolution:                               | 1920x1080                                            | r owor ouppry voltage.                   | (AC in)                                                                                                                                                                                                                                                                                                                                                    |
| Brightness:                                      | 6000 (ANSI Lumens)                                   | Power Consumption:                       | Normal: 245W<br>Standby: <0.5W                                                                                                                                                                                                                                                                                                                             |
| Brightness (Center Lumens):                      | 6600                                                 | Operating Temperature:                   | 0~40°C                                                                                                                                                                                                                                                                                                                                                     |
| Contrast Ratio:                                  | 3000000:1                                            | Carton:                                  | Brown                                                                                                                                                                                                                                                                                                                                                      |
| Display Color:                                   | 1.07 Billion Colors                                  | Net Weight:                              | 4.77kg                                                                                                                                                                                                                                                                                                                                                     |
| Light Source Type:                               | Laser Phosphor                                       | Gross Weight:                            | 6.7kg                                                                                                                                                                                                                                                                                                                                                      |
| Light Source Life (hours) with Normal Mode:      | 20000                                                | Dimensions (WxDxH) with Adjustment Foot: | 337x280x132mm                                                                                                                                                                                                                                                                                                                                              |
| Light Source Life (hours) with<br>SuperEco Mode: | 30000 (Eco)                                          | Packing Dimensions:<br>OSD Language:     | 496x387x195mm<br>English, French, German,<br>Spanish, Italian, Portuguese,<br>Dutch, Swedish, Finnish, Greek,<br>Norwegian/Danish, Polish,<br>Russian, Simplified_Chinese,<br>Traditional_Chinese, Korean,<br>Arabic, Japanese, Thai,<br>Hungarian, Czechoslovak,<br>Turkish, Farsi. Vietnamese,<br>Indonesian, Romanian,<br>Slovakian, total 27 languages |
| Lens:                                            | F=2.3-3.0, f=17.63-27.9mm                            |                                          |                                                                                                                                                                                                                                                                                                                                                            |
| Projection Offset:                               | 154% +/- 10%                                         |                                          |                                                                                                                                                                                                                                                                                                                                                            |
| Throw Ratio:                                     | 1.2-2.04                                             |                                          |                                                                                                                                                                                                                                                                                                                                                            |
| Optical Zoom:                                    | 1.7X                                                 |                                          |                                                                                                                                                                                                                                                                                                                                                            |
| Digital Zoom:                                    | 0.8x-2.0x                                            |                                          |                                                                                                                                                                                                                                                                                                                                                            |
| Image Size:                                      | 30"-300"                                             |                                          |                                                                                                                                                                                                                                                                                                                                                            |
| Throw Distance:                                  | 0.80-13.55m<br>(100"@2.66m)                          | User Guide Language:                     | English, S-Chinese, T-Chinese,<br>Indonesian, Finish, French,<br>German, Italian, Japanese,<br>Korean, Polish, Portuguese,<br>Russian, Spanish, Swedish,<br>Turkish, Arabic, Czech, Thai,<br>Vietnamese, total 20 languages                                                                                                                                |
| Keystone:                                        | H:+/-30°, V:+/-30°                                   |                                          |                                                                                                                                                                                                                                                                                                                                                            |
| Lens Shift V. Range:                             | 0%, -21%                                             |                                          |                                                                                                                                                                                                                                                                                                                                                            |
| Audible Noise (Normal):                          | 31dB                                                 | STANDARD ACCESSORY                       | violinamooo, total zo languagoo                                                                                                                                                                                                                                                                                                                            |
| Audible Noise (Eco):                             | 25dB                                                 | Power Cord:                              | 1                                                                                                                                                                                                                                                                                                                                                          |
| Input Lag:                                       | 16ms                                                 | Remote Control:                          | 1                                                                                                                                                                                                                                                                                                                                                          |
| Resolution Support:                              | VGA(640 x 480) to 4K<br>UHD(3840 x 2160)             | QSG:                                     | Yes                                                                                                                                                                                                                                                                                                                                                        |
| HDTV Compatibility:                              | 480i, 480p, 576i, 576p, 720p,<br>1080i, 1080p, 2160p | Warranty Card:<br>OPTIONAL ACCESSORY     | Yes (CN Only)                                                                                                                                                                                                                                                                                                                                              |
| Horizontal Frequency:                            | 15K-135KHz                                           | Wall/Ceiling Mount:                      | PJ-WMK-007                                                                                                                                                                                                                                                                                                                                                 |
| Vertical Scan Rate:                              | 23-120Hz                                             |                                          |                                                                                                                                                                                                                                                                                                                                                            |
| INPUT                                            |                                                      |                                          |                                                                                                                                                                                                                                                                                                                                                            |
| HDMI:                                            | 2<br>(HDMI 2.0/ HDCP 2.2<br>HDMI 1.4/ HDCP 1.4)      |                                          |                                                                                                                                                                                                                                                                                                                                                            |
| OUTPUT                                           |                                                      |                                          |                                                                                                                                                                                                                                                                                                                                                            |
| Audio-out (3.5mm):                               | 1                                                    |                                          |                                                                                                                                                                                                                                                                                                                                                            |
| Speaker:                                         | 15W x2                                               |                                          |                                                                                                                                                                                                                                                                                                                                                            |
| USB Type A (Power):                              | 1 (5V/1.5A)                                          |                                          |                                                                                                                                                                                                                                                                                                                                                            |
| CONTROL                                          |                                                      |                                          |                                                                                                                                                                                                                                                                                                                                                            |
| RS232 (DB 9-pin male):                           | 1                                                    |                                          |                                                                                                                                                                                                                                                                                                                                                            |
| RJ45 (LAN control):                              | 1                                                    | -                                        |                                                                                                                                                                                                                                                                                                                                                            |
| USB Type A (Services):                           | 1<br>(share with USB A Output)                       |                                          |                                                                                                                                                                                                                                                                                                                                                            |